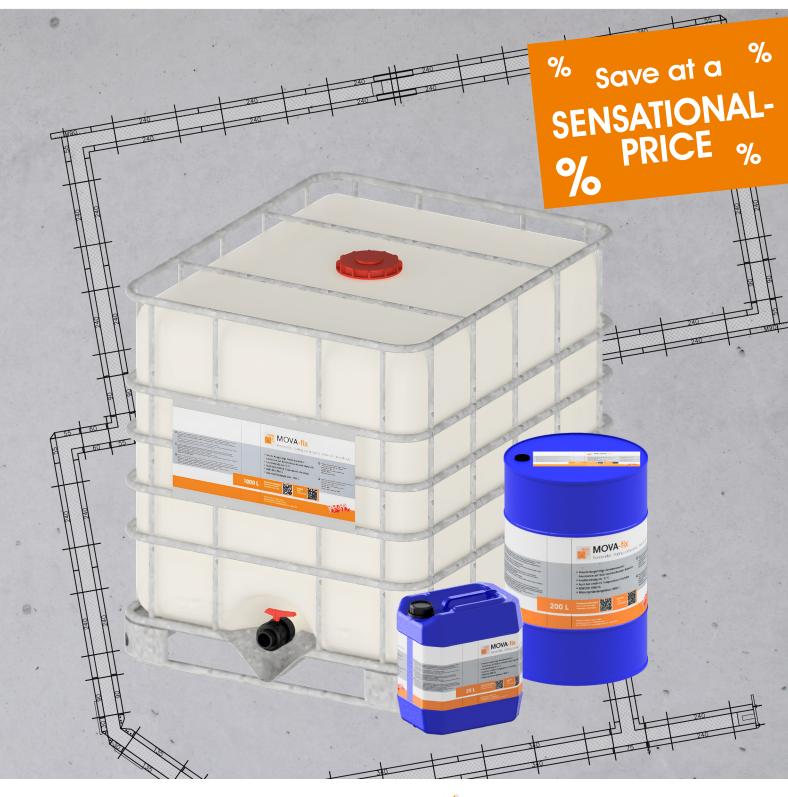

### Order now at a sensational price:\*

\* plus value added tax.

| ArtNo.        | Description                                   | Quantity                 | Price per Itrs. | Ready-to-use        |
|---------------|-----------------------------------------------|--------------------------|-----------------|---------------------|
| N189.003.0100 | MOVA-fix parting compound 20 ltrs. canister   | 20 ltrs.                 | 2.00 €          | parting compound    |
| N189.003.0100 | MOVA-fix parting compound 20 ltrs. (pallet)   | 24 x 20 ltrs. = 480 ltrs | 1.82 €          | Available in        |
| N189.003.0110 | MOVA-fix parting compound 200 ltrs. barrell   | 200 ltrs.                | 1.75 €          | a practical 5 litre |
| N189.003.0120 | MOVA-fix parting compound1000 ltrs. Container | 1000 ltrs.               | 1.60 €          | test canister       |

#### · 20 litre canister

- · Ready-to-use parting compound
- · GISBAU: GISCODE BTM 05 | Water hazard class: WGK 1
- · Easier removal of the formwork from the concrete
- · Suitable for all absorbent and non-absorbent surfaces