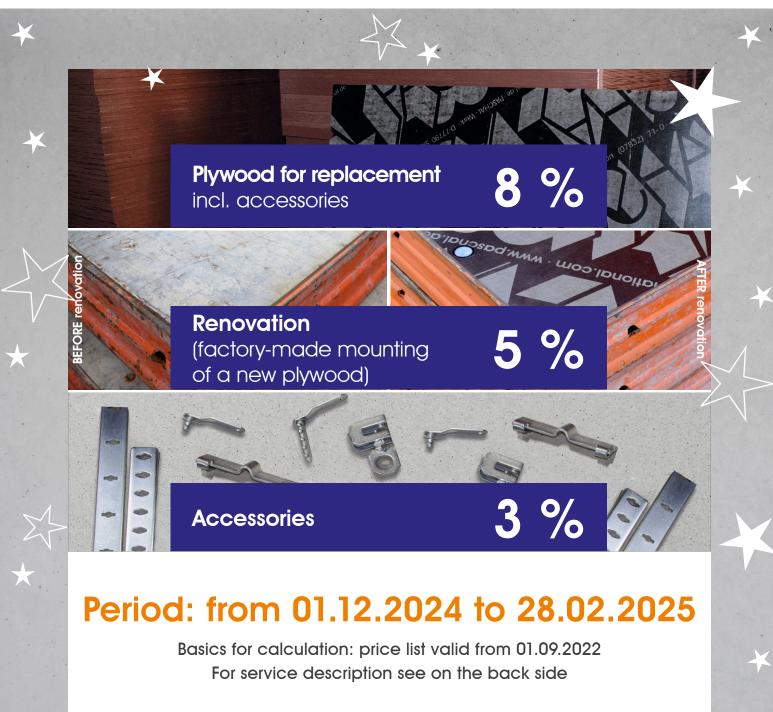

# Winter promotion 2024/2025

Special discount for Modular/GE - NeoR - LOGO

- Quality with original parts from manufacturer

#### Plywood panels for replacement (Framed formwork):

Properties of the original plywood for replacement

Quantity of veneer plies / Plywood thickness: Modular:11 / 15,0 mm

NeoR: 9 / 12,0 mm LOGO: 12 / 15,5 mm

#### Service description Renovation (Framed formwork):

A new original plywood is put in, the extension joints are sealed with our Special joint filling agent. A delivery of material sorted by type is required. The transportation costs to our company and back are to be borne by the customer. On site: Disassembly of the old plywood, perfect cleaning of the panel frame (Sorting work and subsequent cleaning will be charged at cost).

#### Accessories:

During the winter promotion, we grant a 3% promotional discount on the following accessory items:

N189.001.0100 Keybolt N189.001.0105 5-pin keybolt N189.001.0079 Panel clamp N/R N189.001.0020 Spacer strap 6-50cm N/TR/R N189.001.0086 Tie rod guide N/R